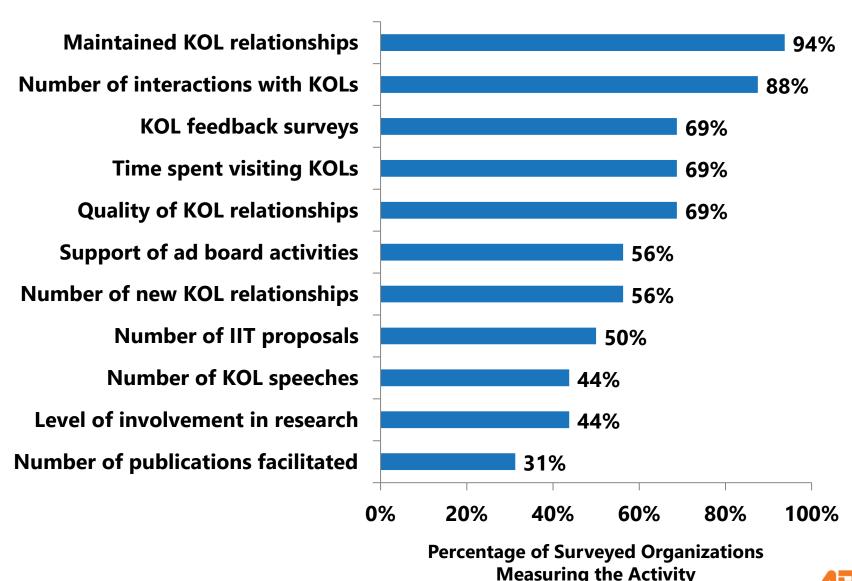

## **Typical Measured MSL Performance Metrics**

www.arxresearch.com

Performance Metrics